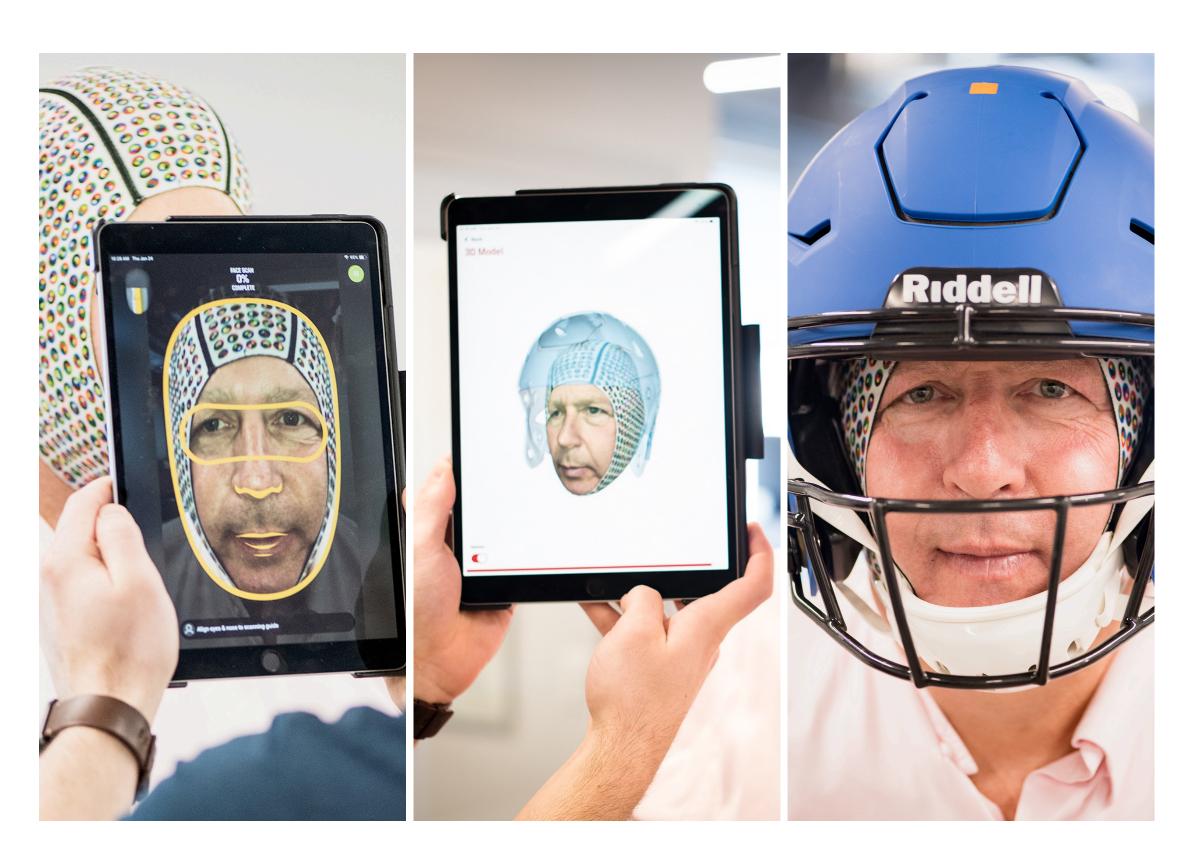

#### **Custom Fit**

True fit to 3D scan Showcase features: player ID, team, signature

## PRODUCTION WORKFLOW

**3D SCAN** 

**ASSEMBLE** 

**Riddell**®

Carbon®

**CUSTOM DESIGN** 

**PRINT** 

QC

**3D SCAN** 

#### **CUSTOM DESIGN**