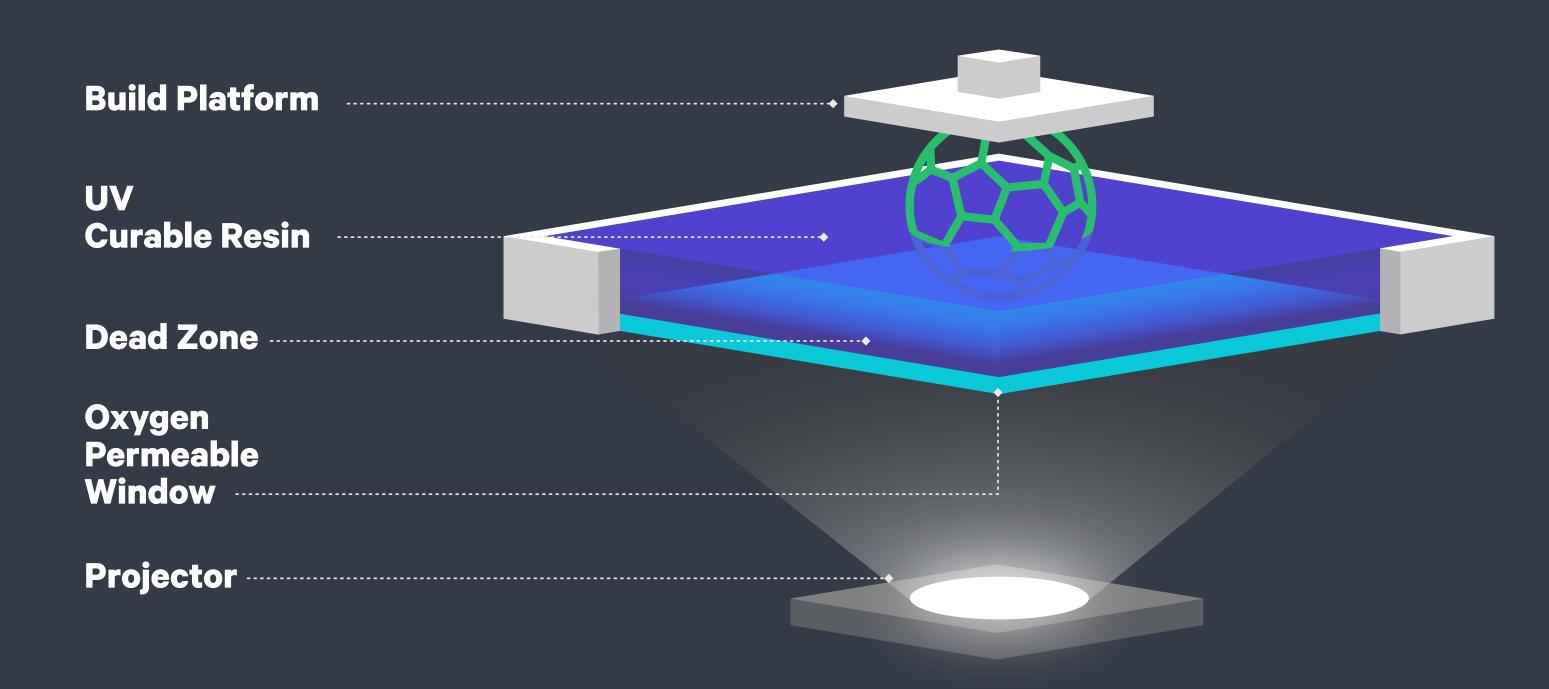

# How Carbon DLS Works

"GROWING" HIGH QUALITY, PRODUCTION-READY PARTS

#### Digital Light Synthesis

New, state of the art 3D printing process