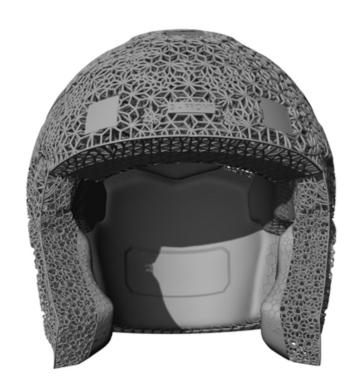

# Next-gen Helmet Protection

#### **Custom Fit**

True fit to 3D scan Showcase features: player ID, team, signature

#### **Improved Comfort**

Same favorite shell and size Lighter weight