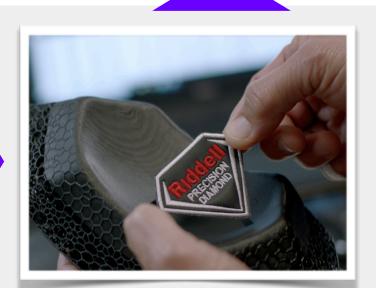

#### **Custom Fit**

True fit to 3D scan Showcase features: player ID, team, signature

## PRODUCTION WORKFLOW

**3D SCAN** 

**ASSEMBLE** 

**Riddell**®

Carbon®

**CUSTOM DESIGN** 

**PRINT** 

QC