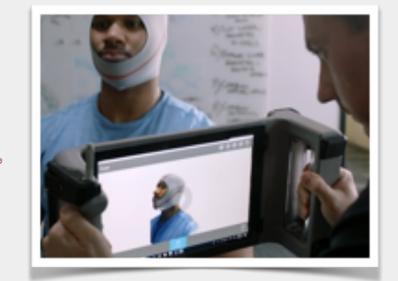

## PRODUCTION WORKFLOW

**3D SCAN** 

**ASSEMBLE** 

**Riddell**®

Carbon®

**CUSTOM DESIGN** 

**PRINT** 

QC

**3D SCAN** 